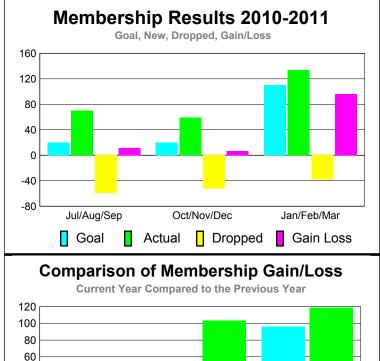

### YTD Status Quo Clubs 2010-2011

Status Quo Clubs Compared to Status Quo Members 6 4 2 0 -2 -4 -6 Jul/Aug/Sep Oct/Nov/Dec Jan/Feb/Mar Status Quo Clubs Total Status Quo Members

| <u> MEMBERSHIP</u> |             |                |             |             |             |  |  |  |
|--------------------|-------------|----------------|-------------|-------------|-------------|--|--|--|
|                    | <u> </u>    | <u> Aember</u> | Membership  |             |             |  |  |  |
|                    |             | 201            | 2009-2010   |             |             |  |  |  |
|                    |             |                |             |             |             |  |  |  |
|                    | Net         | Actual         | Actual      | Gain/       | Gain/       |  |  |  |
| 7.5                | Memb        | New            | Dropped     | Loss of     | Loss of     |  |  |  |
| Month              | <u>Goal</u> | <u>Memb</u>    | <u>Memb</u> | <u>Memb</u> | <u>Memb</u> |  |  |  |
| Jul/Aug/Sep        | 20          | 70             | -59         | 11          | -38         |  |  |  |
| Oct/Nov/Dec        | 20          | 59             | -52         | 7           | 103         |  |  |  |
| Jan/Feb/Mar        | 110         | 134            | -38         | 96          | 119         |  |  |  |
| Totals             | 150         | 263            | -149        | 114         | 184         |  |  |  |