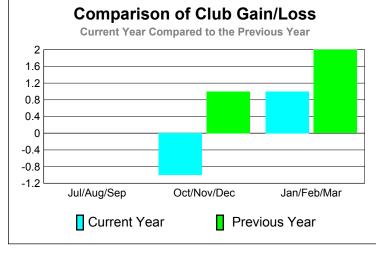

|             |                     | <u>Club</u><br><b>201</b>     |                                   | <u>Clubs</u><br>2009-2010        |                                  |
|-------------|---------------------|-------------------------------|-----------------------------------|----------------------------------|----------------------------------|
| Month       | New<br>Club<br>Goal | Actual<br>New<br><u>Clubs</u> | Actual<br>Dropped<br><u>Clubs</u> | Gain/<br>Loss of<br><u>Clubs</u> | Gain/<br>Loss of<br><u>Clubs</u> |
| Jul/Aug/Sep | 1                   | 2                             | -2                                | 0                                | 0                                |
| Oct/Nov/Dec | 1                   | 0                             | -1                                | -1                               | 1                                |
| Jan/Feb/Mar | 3                   | 0                             | 1                                 | 1                                | 2                                |
| Totals      | 5                   | 2                             | -2                                | 0                                | 3                                |