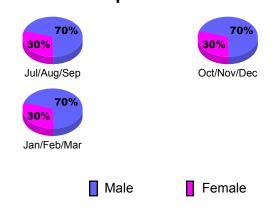

| Net         | Actual         | Actual      | Gain/       | Gain/       |  |  |  |
| 7.5                | Memb        | New            | Dropped     | Loss of     | Loss of     |  |  |  |
| Month              | <u>Goal</u> | <u>Memb</u>    | <u>Memb</u> | <u>Memb</u> | <u>Memb</u> |  |  |  |
| Jul/Aug/Sep        | 20          | 70             | -59         | 11          | -38         |  |  |  |
| Oct/Nov/Dec        | 20          | 59             | -52         | 7           | 103         |  |  |  |
| Jan/Feb/Mar        | 110         | 134            | -38         | 96          | 119         |  |  |  |
| Totals             | 150         | 263            | -149        | 114         | 184         |  |  |  |



## Gender Comparison 2010-2011

Oct/Nov/Dec

Jan/Feb/Mar

Previous Year